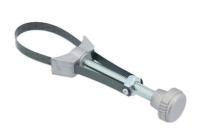

## Metal Band Oil Filter Wrench 65 - 105mm

This metal band oil filter wrench is easy to adjust and is designed to clamp firmly onto any cylindrical object without damage, ideal for the removal and fitment of old style oil filters. The curved foot profile clamps securely on to the filter for a firm grip and the knurled knob gives fine adjustment control. The slim profile of the metal band filter wrench means it is easy to use even in very tight spaces. A robust tool with a spring steel clamp and aluminium parts for lightweight durability.

## **Additional Information**

- · Adjustment range: 65 105mm.
- · Easy adjustment using turning knob on handle.
- · Suitable for old style oil filters.
- Spare metal band available. Please see Laser Part No. 0139.
- · Larger band wrench also available. Please see Part No.3328.