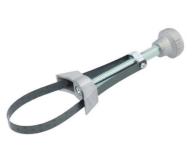

## Metal Band Oil Filter Wrench 65 - 105mm

This metal band oil filter wrench is easy to adjust and is designed to clamp firmly onto any cylindrical object without damage, ideal for the removal and fitment of old style oil filters. The curved foot profile clamps securely on to the filter for a firm grip and the knurled knob gives fine adjustment control. The slim profile of the metal band filter wrench means it is easy to use even in very tight spaces. A robust tool with a spring steel clamp and aluminium parts for lightweight durability.

## **Additional Information**

- · Adjustment range: 65 105mm.
- · Easy adjustment using turning knob on handle.
- · Suitable for old style oil filters.
- Spare metal band available. Please see Laser Part No. 0139.
- · Larger band wrench also available. Please see Part No.3328.